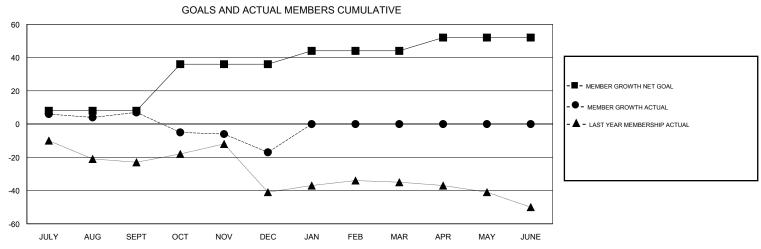

## MONTHLY MEMBERSHIP PROGRESS REPORT

District 34 A

Results as of: 12/31/2018

| GMT: CARLTON LLOYD |               |           | LOCATION ALABAMA |                       |                           |                         | GMT CA                                             |
|--------------------|---------------|-----------|------------------|-----------------------|---------------------------|-------------------------|----------------------------------------------------|
| Clubs              |               |           |                  | Members               |                           |                         |                                                    |
|                    | RESULTS FOR   | 2018-2019 |                  | RESULTS FOR 2018-2019 |                           |                         |                                                    |
| QUARTER            | NEW CLUB GOAL | NEW CLUBS | DROPPED CLUBS    | QUARTER               | MEMBER GROWTH NET<br>GOAL | MEMBER GROWTH<br>ACTUAL | DROPPED<br>MEMBERS ACTUAL<br>(including transfers) |
| JULY/AUG/SEPT      | 0             | 0         | 0                | JULY/AUG/SEPT         | 8                         | 29                      | 18                                                 |
| OCT/NOV/DEC        | 1             | 0         | 0                | OCT/NOV/DEC           | 28                        | 14                      | 38                                                 |
| JAN/FEB/MAR        | 0             | 0         | 0                | JAN/FEB/MAR           | 8                         | 0                       | 0                                                  |
| APR/MAY/JUNE       | 0             | 0         | 0                | APR/MAY/JUNE          | 8                         | 0                       | 0                                                  |